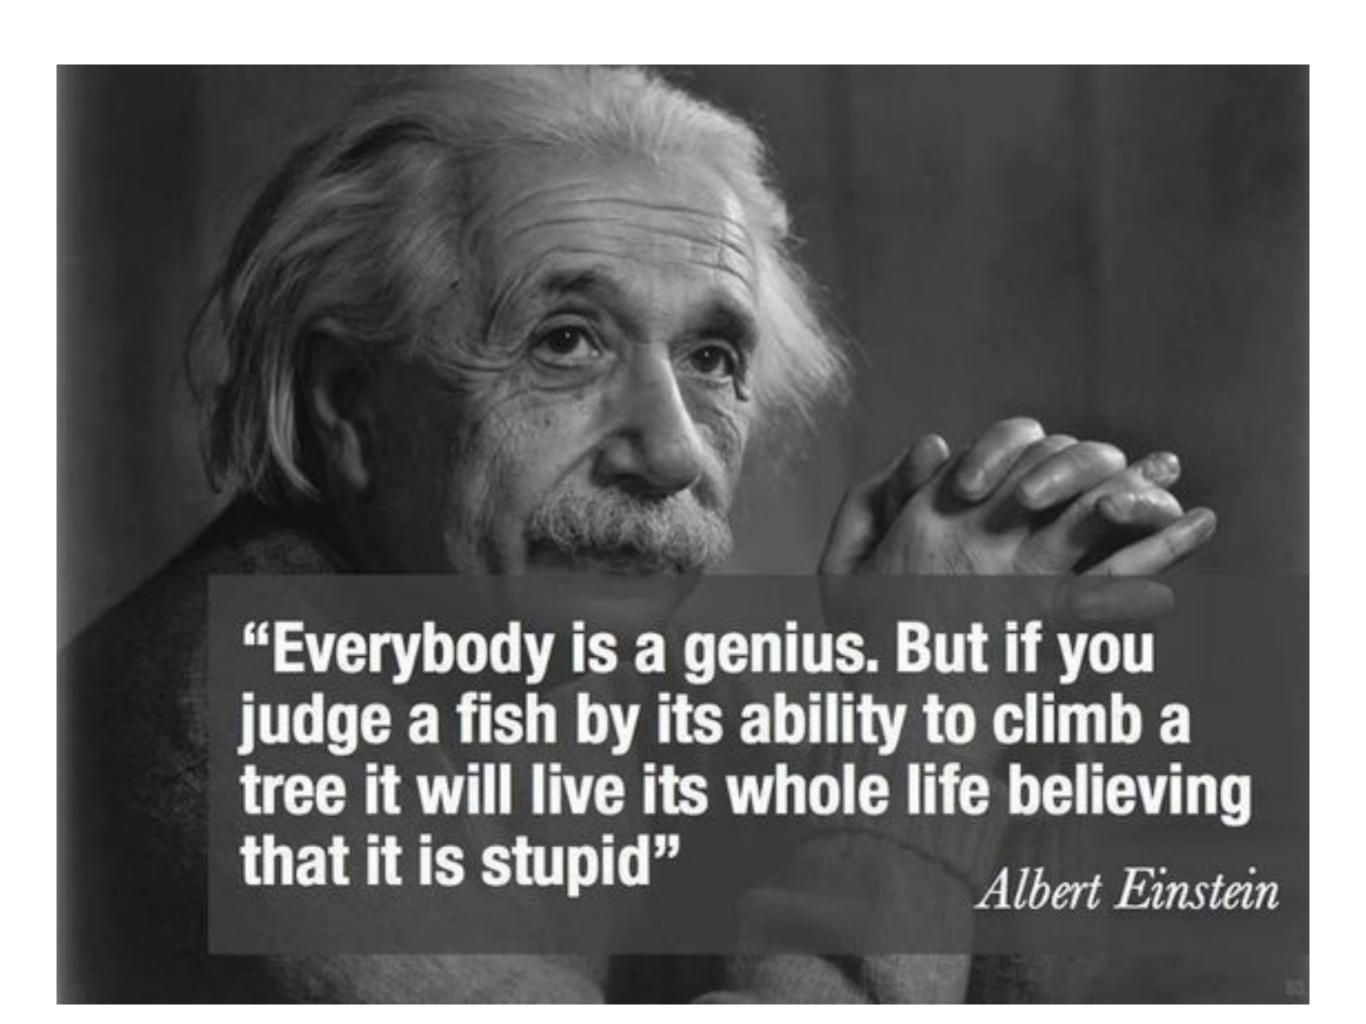

## Spot the Difference

A look at the evolution of teaching through the decades

## **TODAY**

Teaching has