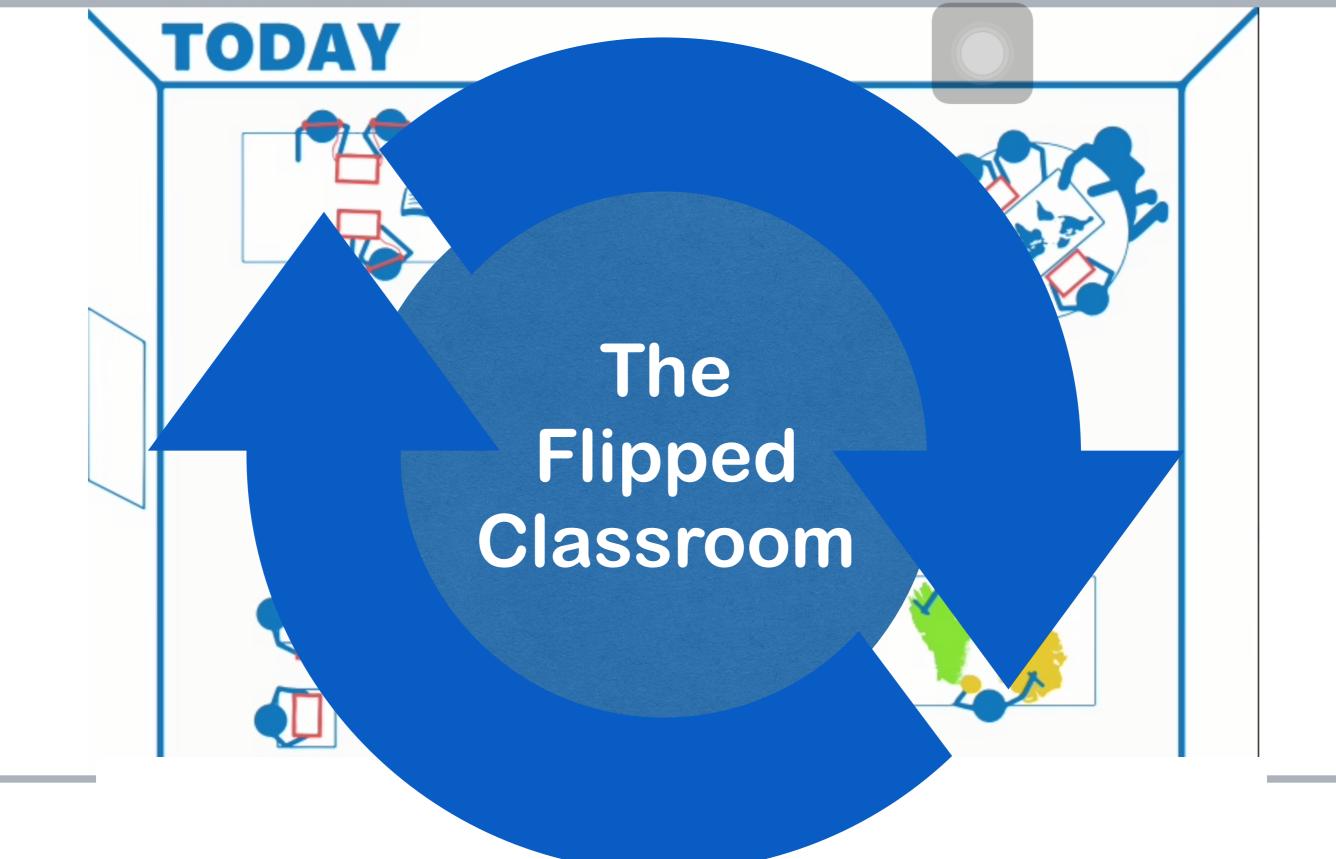

## Spot the Difference

A look at the evolution of teaching through the decades

## **TODAY**

Teaching has