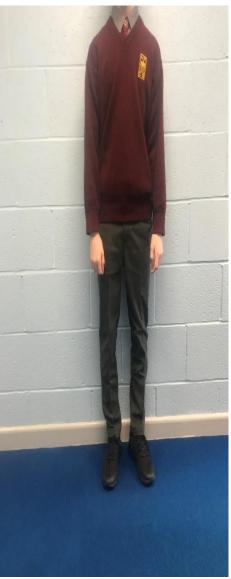

## **School Uniform for Junior Students**

- Girls White shirt, Wine jumper with official school crest, School skirt or grey trousers, Knee high black or grey socks / tights with skirt and black shoes.
- Boys Grey shirt, wine tie, wine jumper with official school crest, grey trousers and black shoes.