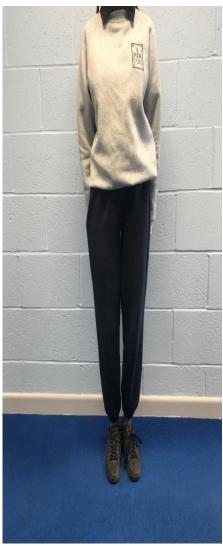

## **PE Uniform**

- Students must wear the correct school PE uniform.
- Plain navy tracksuit bottoms with no logos or stripes.
- The school polo shirt and / or the school PE sweatshirt must be worn.
- Comfortable runners to be worn.
- No leggings or shorts allowed.