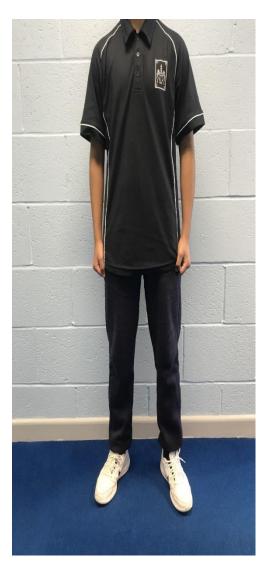

## **PE Uniform**

- Students must wear the correct school PE uniform.
- Plain navy tracksuit bottoms with no logos or stripes.
- The school polo shirt and / or the school PE sweatshirt must be worn.
- Comfortable runners to be worn.
- No leggings or shorts allowed.