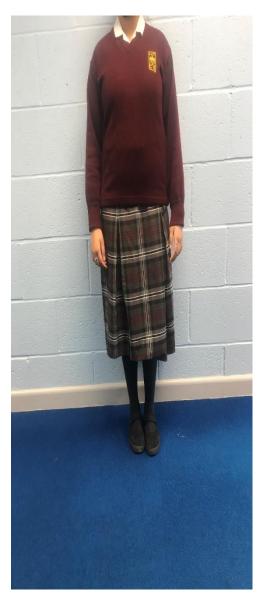

## **School Uniform for Junior Students**

- Girls White shirt, Wine jumper with official school crest, School skirt or grey trousers, Knee high black or grey socks / tights with skirt and black shoes.
- Boys Grey shirt, wine tie, wine jumper with official school crest, grey trousers and black shoes.